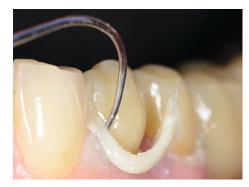

### Easy excess clean-up.

Efficient to the last step. Its unique chemistry ensures excess outflow stays put at the restoration margins, and can be easily removed after tack curing.

Self-adhesive cementation of a 3M™ Lava™ Esthetic Fluorescent Full-Contour Zirconia bridge; Image courtesy of Dr. Jan Gueth,