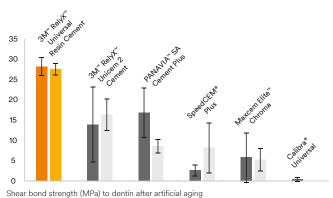

## **Outstanding self-adhesion** for maximized efficiency.

With its superior self-adhesive bond strength to dentin, RelyX Universal Resin Cement reliably treats most cases with no need for an additional adhesive or primer. For light- or self-cure.