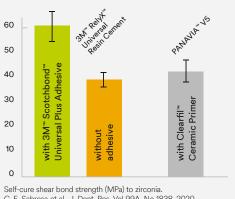

## **Outstanding self-adhesion** for maximized efficiency.

With its superior self-adhesive bond strength to dentin, RelyX Universal Resin Cement reliably treats most cases with no need for an additional adhesive or primer. For light- or self-cure.

Scotchbond Universal Plus Adhesive serves as universal primer for all materials including glass ceramics and further boosts the cement's excellent selfadhesive bond e.g. to zirconia.

C. E. Sabrosa et al., J. Dent. Res. Vol 99A, No 1838, 2020