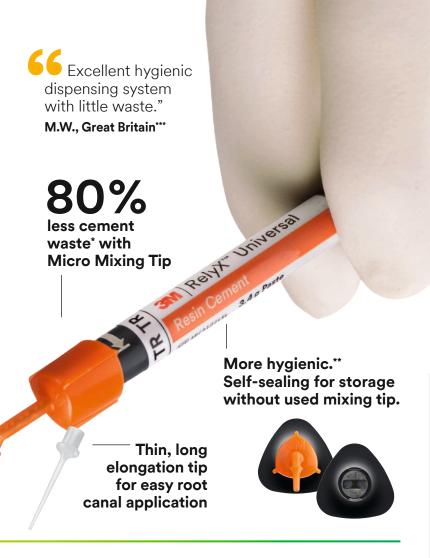

# Game-changing syringe.

Proprietary 3M design takes automix cement applications to the next level. Developed with your needs in mind for easy dispensing, cleaning and storage. The small, low-waste 3.4g syringe provides enough material for around 15 applications.

R. Afutu, M. Abreu, G. Kugel, Tufts University, J. Dent. Res. Vol 98A, No 3629, 2019

Easy handling, few components and therefore less potential for error." J.L., Germany\*\*\*

More ergonomic shape with

plastic waste\*