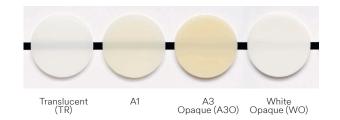

#### 3M™ RelyX™ Universal Resin Cement

| Item no.       | Product information                                                                                                                                                                                                                                                                                                                            |                                                                 |                                                                           |  |
|----------------|------------------------------------------------------------------------------------------------------------------------------------------------------------------------------------------------------------------------------------------------------------------------------------------------------------------------------------------------|-----------------------------------------------------------------|---------------------------------------------------------------------------|--|
|                | Intro Kit                                                                                                                                                                                                                                                                                                                                      |                                                                 |                                                                           |  |
| 56968          | 4x 3M™ RelyX™ Universal Resin Cement syringes shades TR, A1, A3O, WO<br>(3.4g each), 60x 3M™ RelyX™ Universal Micro Mixing Tips, 20 Elongation Tips, 1 vial<br>3M™ Scotchbond™ Universal Plus Adhesive (5 ml), 1x 3M™ Scotchbond™ Universal Et-<br>chant (3 ml), 25 blue etchant tips, 50 orange microbrushes, step-by-step guides             |                                                                 |                                                                           |  |
|                | Trial Kits                                                                                                                                                                                                                                                                                                                                     |                                                                 |                                                                           |  |
| 56969          | Each trial kit contains: 1x 3M™ RelyX™ Universal Resin Cement syringe (3.4g), 15x 3M™ RelyX™ Universal Micro Mixing Tips, 5 Elongation Tips, 1 vial 3M™ Scotchbond™ Universal Plus Adhesive (1.5 ml), 1x 3M™ Scotchbond™ Universal Etchant (3 ml), 25 blue etchant tips, 50 orange microbrushes, step-by-step guides  Shade TR  56970 Shade A1 |                                                                 |                                                                           |  |
|                |                                                                                                                                                                                                                                                                                                                                                |                                                                 | ***************************************                                   |  |
|                | Pofillo                                                                                                                                                                                                                                                                                                                                        |                                                                 |                                                                           |  |
|                | Refills  Each refill contains: 1x 3M™ PolyV™ U                                                                                                                                                                                                                                                                                                 | Iniversal Pesi                                                  | n Coment syringe (3 Ag)                                                   |  |
|                | Refills  Each refill contains: 1x 3M™ RelyX™ U 15x 3M™ RelyX™ Universal Micro Mix                                                                                                                                                                                                                                                              |                                                                 | , 0 . 0                                                                   |  |
| 56971          | Each refill contains: 1x 3M™ RelyX™ U                                                                                                                                                                                                                                                                                                          |                                                                 | , 0 . 0                                                                   |  |
| 56971<br>56972 | Each refill contains: 1x 3M™ RelyX™ U<br>15x 3M™ RelyX™ Universal Micro Mix                                                                                                                                                                                                                                                                    | ing Tips, 5 E                                                   | ongation Tips                                                             |  |
|                | Each refill contains: 1x 3M™ RelyX™ U<br>15x 3M™ RelyX™ Universal Micro Mix<br><b>Shade TR</b>                                                                                                                                                                                                                                                 | ing Tips, 5 El<br><b>56973</b>                                  | ongation Tips<br>Shade A3O                                                |  |
|                | Each refill contains: 1x 3M™ RelyX™ U<br>15x 3M™ RelyX™ Universal Micro Mix<br>Shade TR<br>Shade A1                                                                                                                                                                                                                                            | ing Tips, 5 El<br><b>56973</b><br><b>56974</b><br>elyX™ Univers | ongation Tips Shade A3O Shade WO sal Resin Cement syringes                |  |
| 56972          | Each refill contains: 1x 3M™ RelyX™ U 15x 3M™ RelyX™ Universal Micro Mix Shade TR Shade A1  Value Packs  Each value pack contains: 3x 3M™ Re (3.4g each), 45x 3M™ RelyX™ Universal                                                                                                                                                             | ing Tips, 5 E<br>56973<br>56974<br>elyX™ Univers                | Shade A3O Shade WO sal Resin Cement syringes ing Tips, 15 Elongation Tips |  |