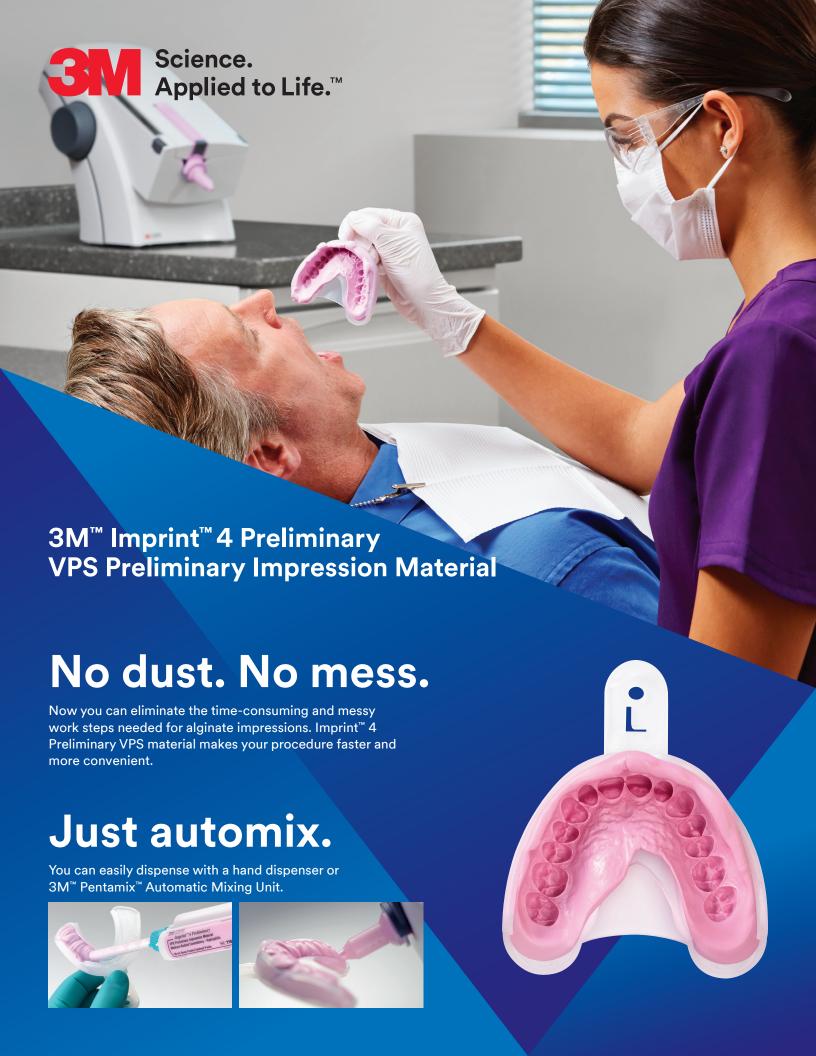

### A back up for peace of mind.

Impressions show virtually no dimensional change — even after three months. This allows for easy remakes of provisionals if necessary.

# A smooth matrix makes provisionals shine.

Get an easy shine every time when your 3M™ Protemp™ Plus provisional is made with Imprint 4 Preliminary material.