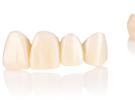

# A smooth matrix makes provisionals shine.

Get an easy shine every time when your 3M™ Protemp™ Plus provisional is made with Imprint 4 Preliminary material.