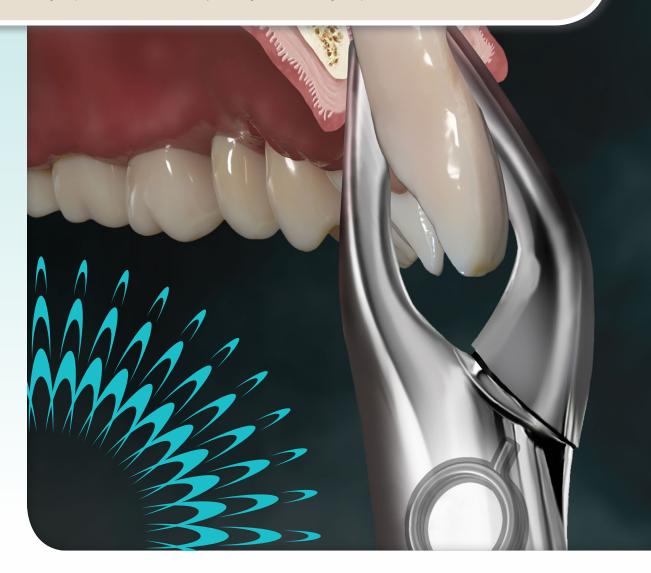

## ATLAS FORCEPS: INNOVATION IN THE PALM OF YOUR HAND

Atlas Forceps are uniquely designed to enhance performance and comfort by providing strength, precision and flexibility throughout the surgical procedure.

## **ATLAS FORCEPS COLLECTION**

It takes years of hard work, education and training to determine the proper balance of the firm yet delicate technique needed during an extraction procedure to ensure patient comfort. Engineered to provide simplicity and precision, Atlas Forceps have the power to effectively perform even the most difficult extractions. The innovative internal spring helps reduce hand manipulation, increases comfort and control, and is available in apical designs for an atraumatic extraction. Atlas Forceps from Hu-Friedy help you perform at your best-every time.