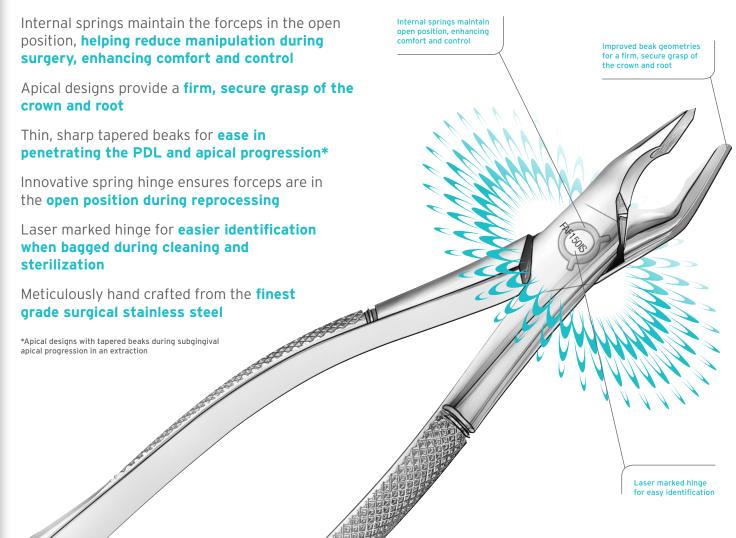

## **ATLAS FORCEPS COLLECTION**

It takes years of hard work, education and training to determine the proper balance of the firm yet delicate technique needed during an extraction procedure to ensure patient comfort. Engineered to provide simplicity and precision, Atlas Forceps have the power to effectively perform even the most difficult extractions. The innovative internal spring helps reduce hand manipulation, increases comfort and control, and is available in apical designs for an atraumatic extraction. Atlas Forceps from Hu-Friedy help you perform at your best-every time.