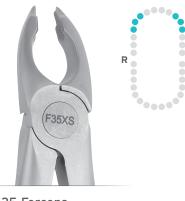

## FORCEPS USAGE GUIDE

1 Standard Forceps | F1XS Upper Incisors

R

1 Apical Forceps | FAF1XS Upper Incisors

67 Forceps | F67XS Upper Molars

**35 Forceps** | F35XS Upper Canines and Premolars

**35 Apical Forceps** | FAF35XS Upper Canines and Premolars