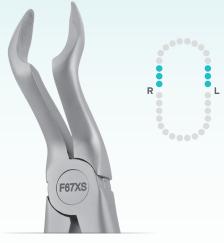

## FORCEPS USAGE GUIDE

1 Standard Forceps | F1XS Upper Incisors

R

1 Apical Forceps | FAF1XS Upper Incisors

67 Forceps | F67XS Upper Molars

**35 Forceps** | F35XS Upper Canines and Premolars

**35 Apical Forceps** | FAF35XS Upper Canines and Premolars