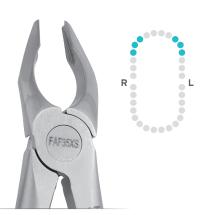

## FORCEPS USAGE GUIDE

1 Standard Forceps | F1XS Upper Incisors

R

1 Apical Forceps | FAF1XS Upper Incisors

67 Forceps | F67XS Upper Molars

**35 Forceps** | F35XS Upper Canines and Premolars

**35 Apical Forceps** | FAF35XS Upper Canines and Premolars