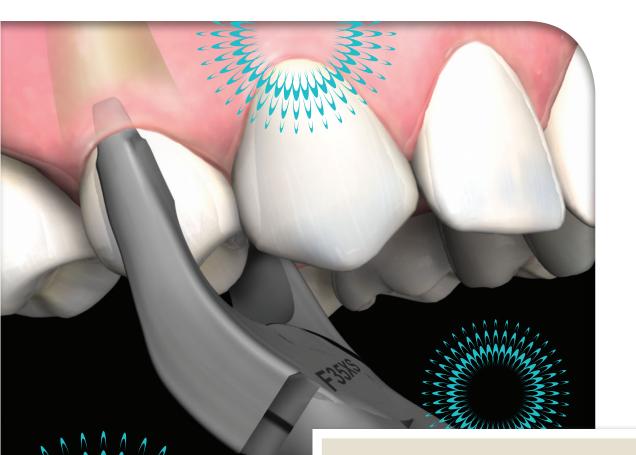

## FORCEPS USAGE GUIDE

1 Standard Forceps | F1XS Upper Incisors

R

1 Apical Forceps | FAF1XS Upper Incisors

67 Forceps | F67XS Upper Molars

**35 Forceps** | F35XS Upper Canines and Premolars

**35 Apical Forceps** | FAF35XS Upper Canines and Premolars