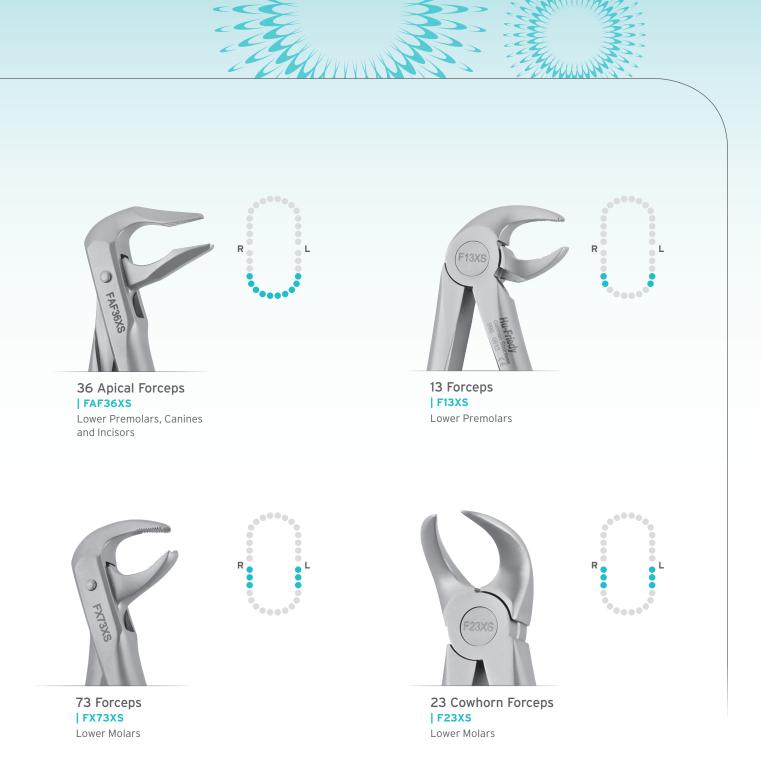

## FORCEPS USAGE GUIDE

1 Standard Forceps | F1XS Upper Incisors

R

1 Apical Forceps | FAF1XS Upper Incisors

67 Forceps | F67XS Upper Molars

**35 Forceps** | F35XS Upper Canines and Premolars

**35 Apical Forceps** | FAF35XS Upper Canines and Premolars

51 Root Forceps | FX51XS Upper Roots, Serrated

45 Root Forceps | FX45XS Lower Roots, Serrated

**36 Forceps** | F36XS Lower Incisors and Canines

79 Forceps | FX79XS Lower Molars