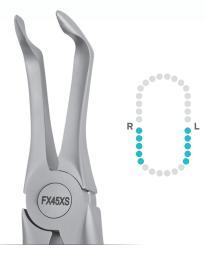

51 Root Forceps | FX51XS Upper Roots, Serrated

45 Root Forceps | FX45XS Lower Roots, Serrated

**36 Forceps** | F36XS Lower Incisors and Canines

79 Forceps | FX79XS Lower Molars