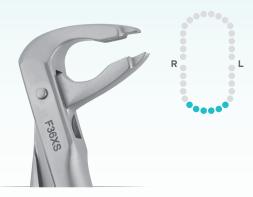

## FORCEPS USAGE GUIDE

1 Standard Forceps | F1XS Upper Incisors

R

1 Apical Forceps | FAF1XS Upper Incisors

67 Forceps | F67XS Upper Molars

**35 Forceps** | F35XS Upper Canines and Premolars

**35 Apical Forceps** | FAF35XS Upper Canines and Premolars