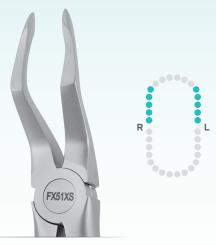

51 Root Forceps | FX51XS Upper Roots, Serrated

45 Root Forceps | FX45XS Lower Roots, Serrated

**36 Forceps** | F36XS Lower Incisors and Canines

79 Forceps | FX79XS Lower Molars